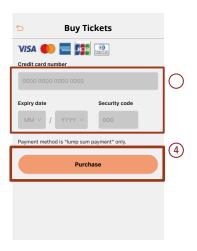

## How to purchase a ticket

Purchase via smartphone

\*Product image for illustration purposes only. Actual product may vary.

1 Select a ticket.

4 Enter the necessary information. Please tap the "Purchase" button.

- 5 To use the ticket immediately, please tap the "Use" button.
  - \*The ticket will not be displayed on any device other than the one on which it was activated.

- 3 After confirming the details, select a payment method.
  - \*If you are not logged in, you will be directed to the login screen, so please log in and proceed to payment.
  - \*Available payment methods (credit card, Google pay, Apple pay)