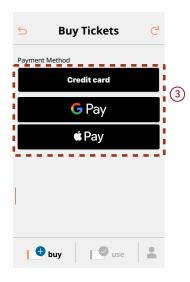

- 5 To use the ticket immediately, please tap the "Use" button.
  - \*The ticket will not be displayed on any device other than the one on which it was activated.

- 3 After confirming the details, select a payment method.
  - \*If you are not logged in, you will be directed to the login screen, so please log in and proceed to payment.
  - \*Available payment methods (credit card, Google pay, Apple pay)