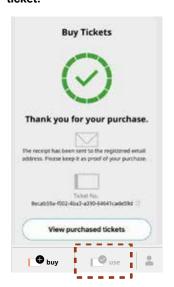

## How to purchase a ticket

Purchase via smartphone

\*Product image for illustration purposes only. Actual product may vary.

1 Select a ticket.

4 Enter the necessary information. Please tap the "Purchase" button.

- 5 To use the ticket immediately, please tap the "Use" button.
  - \*The ticket will not be displayed on any device other than the one on which it was activated.

- 3 After confirming the details, select a payment method.
  - \*If you are not logged in, you will be directed to the login screen, so please log in and proceed to payment.
  - \*Available payment methods (credit card, Google pay, Apple pay)