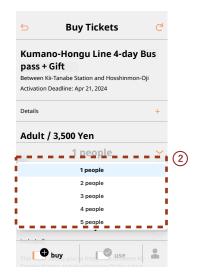

- 2 Select the number of people to use the ticket.
  - \*You can purchase tickets for up to 10 people (5 adults and 5 children) at once.
  - \*Please note that this ticket can be used with the same number of passengers as selected at the time of purchase when using a ticket.