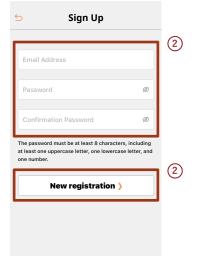

#### How to Register as a new user with Email

The verification code has been sent to

Please enter the verification code.

If you do not receive the email, please check your spam tolder and the email address you entered.

Sign in )

3

1 Tap "Create new account".

- 2 Enter your email address and password, and tap the "New registration" button.
- ③ Please enter the verification code that was sent to the email address you provided, and tap the "Sign in" button to complete the registration.