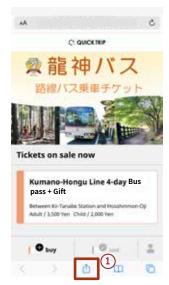

# How to add to home screen : For iPhone

\*Product image for illustration purposes only.
Actual product may vary

1) Open the ticket sales site on Safari and tap the share button located in the center of the bottom of the browser.