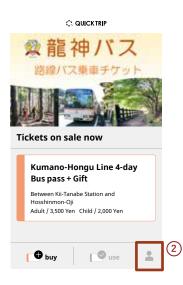

and sign in using the following method.

Registered Email

2 Tap the my page icon button located in the bottom of the browser.

3 Tap "Sign In/Sign Up"

(4) Register as a new user with social login or email address.