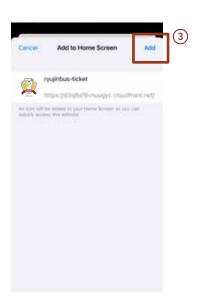

4 Tap "Add" located in the upper right corner.

2 Tap "Add to Home Screen" in the displayed menu.

(5) An icon will be added to the home screen.