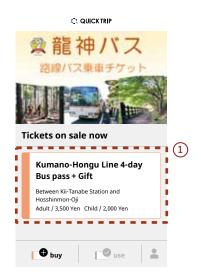

## How to purchase a ticket

Purchase via smartphone

\*Product image for illustration purposes only. Actual product may vary.

1 Select a ticket.

4 Enter the necessary information. Please tap the "Purchase" button.